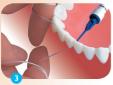

# Instructions for use

With a blunt needle, apply a thin layer to the tooth surface that is difficult to clean with brushing. Avoid contact of chlorhexidine varnish with the tongue. Use Biodent varnish with chlorhexidine no more than ¼ applicator at a time.

Apply to the neck of the tooth

Apply to the chewing surface

Apply between the teeth; floss

Do not eat or drink for 5 minutes after application; then, brush the varnish away with a toothbrush. Spit out small residual bits.