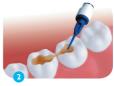

# Instructions for use

With a blunt needle, apply a thin layer to the tooth surface that is difficult to clean with brushing. Avoid contact of chlorhexidine varnish with the tongue. Use Biodent varnish with chlorhexidine no more than ¼ applicator at a time.

Apply to the neck of the tooth

Apply to the chewing surface

Apply between the teeth; floss

Do not eat or drink for 5 minutes after application; then, brush the varnish away with a toothbrush. Spit out small residual bits.