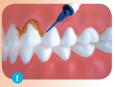

# Instructions for use

With a blunt needle, apply a thin layer to the tooth surface that is difficult to clean with brushing. Avoid contact of chlorhexidine varnish with the tongue. Use Biodent varnish with chlorhexidine no more than ¼ applicator at a time.

Apply to the neck of the tooth

Apply to the chewing surface

Apply between the teeth; floss

Do not eat or drink for 5 minutes after application; then, brush the varnish away with a toothbrush. Spit out small residual bits.