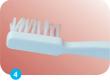

Apply to the neck of the tooth

Apply to the chewing surface

Apply between the teeth; floss

Do not eat or drink for 5 minutes after application; then, brush the varnish away with a toothbrush. Spit out small residual bits.